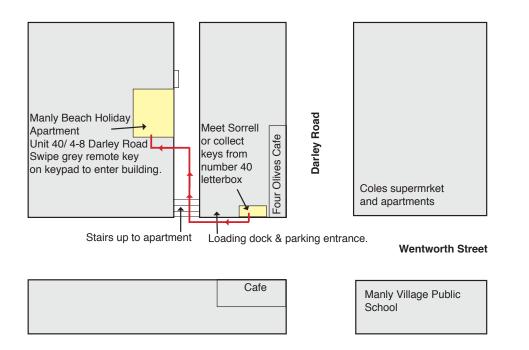

## **Manly Beach Holiday Apartment**

Unit 40/ 4-8 Darley Road, Manly

(The entrance is on Wentworth Street, at the corner of Darley Road)

## By Car

DRIVING OVER THE HARBOUR BRIDGE - take lane 3, watch for Manly sign exit, proceed Military Road to Spit Bridge, over the Bridge to top of hill and turn right into Manly. Continue down Sydney Road, at the bottom of the hill into Manly are traffic lights, turn right at the lights, down to Manly Wharf, turn left, and left again, the apartment is on your left hand side before the traffic lights on the corner of Wentworth Street and Darley Road.

DRIVING FROM THE NORTH- turn left at Mona Vale road from Pacific Highway, drive to Forest Way turnoff, turn right, continue to Warringah Road, turn left, proceed to the junction of Pittwater Road, (a few kms) turn right, follow signs to Manly. Head for Manly Wharf, turn left and left again, the apartment is on the left before the Four Olives Cafe. ARRIVING BY AIR- take a Taxi, Phone No. 131668 they know where Manly is. Alternatively an Airport Shuttle bus can be booked - please contact us for details. ARRIVING BY FERRY- turn right off the ferry, proceed to pedestrian crossing, cross over road, and you will see the apartment on the left hand side at the corner of Wentworth Street and Darley Road.